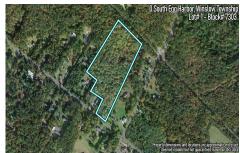

PROPERTY DETAILS

0 South Egg Harbor, Winslow Township, NJ, 08037

Price \$200,000.00

# COMMENTS

14 + Acres located in Winslow Twp, Hammonton area in PR1 zoning in a Pinelands Rural Development Area. Rural Residential Zoning permitted uses allow single family on 3.2 acres lots (possible 4 lots) or 1 Acre cluster development, agriculture, forestry, roadside retail and service,. Sale is as is where is seller makes no representation to the feasibility of subdividing th...