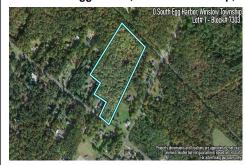

Berger Realty, Inc. 3160 Asbury Avenue Ocean City, NJ 08226 1-877-237-4371/609-399-0076 info@bergerrealty.com

PROPERTY DETAILS

233089

3251.00

0 South Egg Harbor, Winslow Township, NJ, 08037

Price \$200,000.00

# **COMMENTS**

Listing #

Taxes

14 + Acres located in Winslow Twp, Hammonton area in PR1 zoning in a Pinelands Rural Development Area. Rural Residential Zoning permitted uses allow single family on 3.2 acres lots (possible 4 lots) or 1 Acre cluster development, agriculture, forestry, roadside retail and service,. Sale is as is where is seller makes no representation to the feasibility of subdividing th...