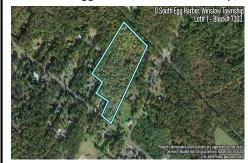

## 0 South Egg Harbor, Winslow Township, NJ, 08037

## **COMMENTS**

14 + Acres located in Winslow Twp, Hammonton area in PR1 zoning in a Pinelands Rural Development Area. Rural Residential Zoning permitted uses allow single family on 3.2 acres lots (possible 4 lots) or 1 Acre cluster development, agriculture, forestry, roadside retail and service.. Sale is as is where is seller makes no representation to the feasibility of subdividing