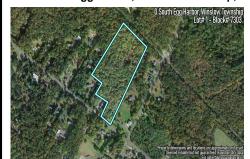

0 South Egg Harbor, Winslow Township, NJ, 08037

## COMMENTS

14 + Acres located in Winslow Twp, Hammonton area in PR1 zoning in a Pinelands Rural Development Area. Rural Residential Zoning permitted uses allow single family on 3.2 acres lots (possible 4 lots) or 1 Acre cluster development, agriculture, forestry, roadside retail and service.. Sale is as is where is seller makes no representation to the feasibility of subdividing th...