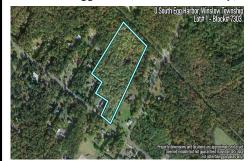

Price \$200,000.00

0 South Egg Harbor, Winslow Township, NJ, 08037

# COMMENTS

14 + Acres located in Winslow Twp, Hammonton area in PR1 zoning in a Pinelands Rural Development Area. Rural Residential Zoning permitted uses allow single family on 3.2 acres lots (possible 4 lots) or 1 Acre cluster development, agriculture, forestry, roadside retail and service,. Sale is as is where is seller makes no representation to the feasibility of subdividing th...