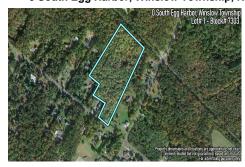

Ocean 17 1670 Boardwalk Ocean City, NJ 08226 609-391-0500 <u>oc17@BergerRealty.com</u>

233089

3251.00

0 South Egg Harbor, Winslow Township, NJ, 08037

Price \$200,000.00

# **COMMENTS**

Listing #

Taxes

14 + Acres located in Winslow Twp, Hammonton area in PR1 zoning in a Pinelands Rural Development Area. Rural Residential Zoning permitted uses allow single family on 3.2 acres lots (possible 4 lots) or 1 Acre cluster development, agriculture, forestry, roadside retail and service,. Sale is as is where is seller makes no representation to the feasibility of subdividing th...