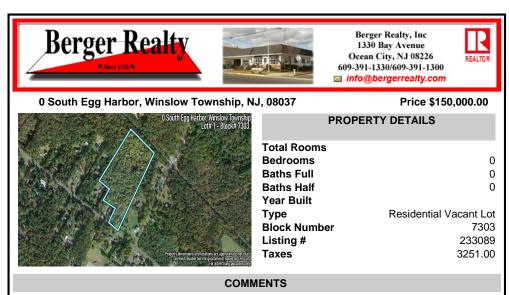

14 + Acres located in Winslow Twp, Hammonton area in PR1 zoning in a Pinelands Rural Development Area. Rural Residential Zoning permitted uses allow single family on 3.2 acres lots (possible 4 lots) or 1 Acre cluster development, agriculture, forestry, roadside retail and service.. Sale is as is where is seller makes no representation to the feasibility of subdividing th...

## COMMENTS

14 + Acres located in Winslow Twp, Hammonton area in PR1 zoning in a Pinelands Rural Development Area. Rural Residential Zoning permitted uses allow single family on 3.2 acres lots (possible 4 lots) or 1 Acre cluster development, agriculture, forestry, roadside retail and service.. Sale is as is where is seller makes no representation to the feasibility of subdividing th...