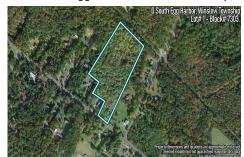

0 South Egg Harbor, Winslow Township, NJ, 08037

## COMMENTS

14 + Acres located in Winslow Twp, Hammonton area in PR1 zoning in a Pinelands Rural Development Area. Rural Residential Zoning permitted uses allow single family on 3.2 acres lots (possible 4 lots) or 1 Acre cluster development, agriculture, forestry, roadside retail and service.. Sale is as is where is seller makes no representation to the feasibility of subdividing th...