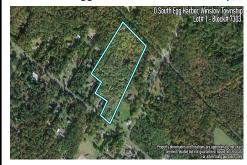

## 0 South Egg Harbor, Winslow Township, NJ, 08037

## **COMMENTS**

Taxes

14 + Acres located in Winslow Twp, Hammonton area in PR1 zoning in a Pinelands Rural Development Area. Rural Residential Zoning permitted uses allow single family on 3.2 acres lots (possible 4 lots) or 1 Acre cluster development, agriculture, forestry, roadside retail and service.. Sale is as is where is seller makes no representation to the feasibility of subdividing