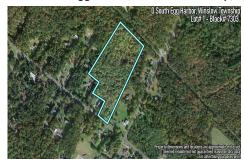

PROPERTY DETAILS

0 South Egg Harbor, Winslow Township, NJ, 08037

### COMMENTS

14 + Acres located in Winslow Twp, Hammonton area in PR1 zoning in a Pinelands Rural Development Area. Rural Residential Zoning permitted uses allow single family on 3.2 acres lots (possible 4 lots) or 1 Acre cluster development, agriculture, forestry, roadside retail and service.. Sale is as is where is seller makes no representation to the feasibility of subdividing th...