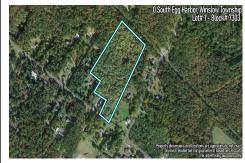

### 0 South Egg Harbor, Winslow Township, NJ, 08037

# **COMMENTS**

Listing #

Taxes

14 + Acres located in Winslow Twp, Hammonton area in PR1 zoning in a Pinelands Rural Development Area. Rural Residential Zoning permitted uses allow single family on 3.2 acres lots (possible 4 lots) or 1 Acre cluster development, agriculture, forestry, roadside retail and service.. Sale is as is where is seller makes no representation to the feasibility of subdividing