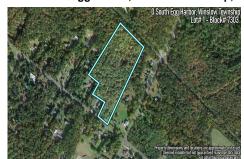

# COMMENTS

14 + Acres located in Winslow Twp, Hammonton area in PR1 zoning in a Pinelands Rural Development Area. Rural Residential Zoning permitted uses allow single family on 3.2 acres lots (possible 4 lots) or 1 Acre cluster development, agriculture, forestry, roadside retail and service,. Sale is as is where is seller makes no representation to the feasibility of subdividing th...