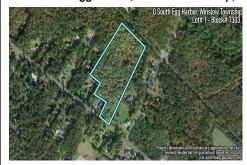

# **COMMENTS**

14 + Acres located in Winslow Twp, Hammonton area in PR1 zoning in a Pinelands Rural Development Area. Rural Residential Zoning permitted uses allow single family on 3.2 acres lots (possible 4 lots) or 1 Acre cluster development, agriculture, forestry, roadside retail and service,. Sale is as is where is seller makes no representation to the feasibility of subdividing th...