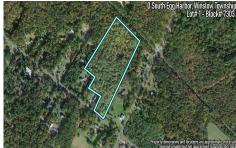

## **COMMENTS**

14 + Acres located in Winslow Twp, Hammonton area in PR1 zoning in a Pinelands Rural Development Area. Rural Residential Zoning permitted uses allow single family on 3.2 acres lots (possible 4 lots) or 1 Acre cluster development, agriculture, forestry, roadside retail and service.. Sale is as is where is seller makes no representation to the feasibility of subdividing

## COMMENTS

**Taxes** 

14 + Acres located in Winslow Twp, Hammonton area in PR1 zoning in a Pinelands Rural Development Area. Rural Residential Zoning permitted uses allow single family on 3.2 acres lots (possible 4 lots) or 1 Acre cluster development, agriculture, forestry, roadside retail and service.. Sale is as is where is seller makes no representation to the feasibility of subdividing th...