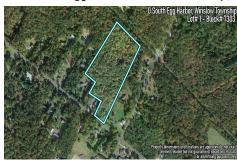

## **COMMENTS**

14 + Acres located in Winslow Twp, Hammonton area in PR1 zoning in a Pinelands Rural Development Area. Rural Residential Zoning permitted uses allow single family on 3.2 acres lots (possible 4 lots) or 1 Acre cluster development, agriculture, forestry, roadside retail and service.. Sale is as is where is seller makes no representation to the feasibility of subdividing

## COMMENTS

**Taxes** 

14 + Acres located in Winslow Twp, Hammonton area in PR1 zoning in a Pinelands Rural Development Area. Rural Residential Zoning permitted uses allow single family on 3.2 acres lots (possible 4 lots) or 1 Acre cluster development, agriculture, forestry, roadside retail and service.. Sale is as is where is seller makes no representation to the feasibility of subdividing th...