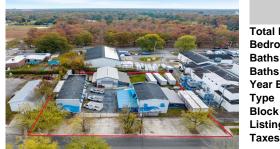

Welcome to this impressive commercial and industrial property on Madison Avenue, Woodbine, NJ. Currently used as Bill\'s Canvas Shop facility, this property features three buildings. Building #1 is a two-story office/storage structure with 3,884 sq ft. Building #2 is a one-story welding shop with 1,500 sq ft and a 900 sf ft storage mezzanine. Building #3 is a two-story m...

## COMMENTS

Welcome to this impressive commercial and industrial property on Madison Avenue, Woodbine, NJ. Currently used as Billl's Canvas Shop facility, this property features three buildings. Building #1 is a two-story office/storage structure with 3,884 sq ft. Building #2 is a one-story welding shop with 1,500 sq ft and a 900 sf ft storage mezzanine. Building #3 is a two-story m...