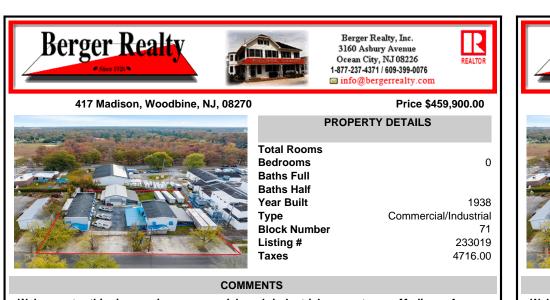

Welcome to this impressive commercial and industrial property on Madison Avenue, Woodbine, NJ. Currently used as Bill\'s Canvas Shop facility, this property features three buildings. Building #1 is a two-story office/storage structure with 3,884 sq ft. Building #2 is a one-story welding shop with 1,500 sq ft and a 900 sf ft storage mezzanine. Building #3 is a two-story m...

## COMMENTS

Welcome to this impressive commercial and industrial property on Madison Avenue, Woodbine, NJ. Currently used as Billl's Canvas Shop facility, this property features three buildings. Building #1 is a two-story office/storage structure with 3,884 sq ft. Building #2 is a one-story welding shop with 1,500 sq ft and a 900 sf ft storage mezzanine. Building #3 is a two-story m...

## PROPERTY DETAILS

| l otal Rooms |                       |
|--------------|-----------------------|
| Bedrooms     | 0                     |
| Baths Full   |                       |
| Baths Half   |                       |
| Year Built   | 1938                  |
| Гуре         | Commercial/Industrial |
| Block Number | 71                    |
| _isting #    | 233019                |
| Taxes        | 4716.00               |
|              |                       |