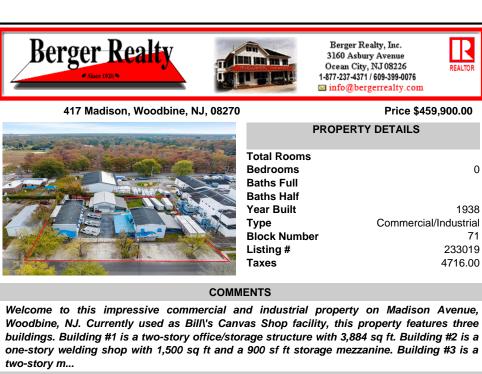

Welcome to this impressive commercial and industrial property on Madison Avenue, Woodbine, NJ. Currently used as Bill\'s Canvas Shop facility, this property features three buildings. Building #1 is a two-story office/storage structure with 3,884 sq ft. Building #2 is a one-story welding shop with 1,500 sq ft and a 900 sf ft storage mezzanine. Building #3 is a two-story m...