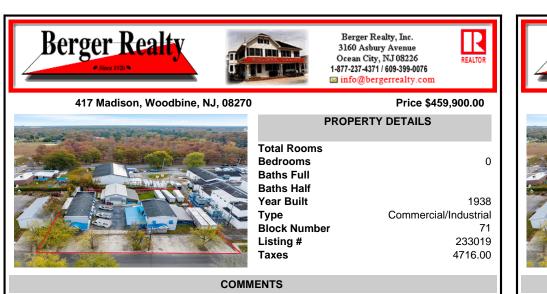

Welcome to this impressive commercial and industrial property on Madison Avenue, Woodbine, NJ. Currently used as Bill\'s Canvas Shop facility, this property features three buildings. Building #1 is a two-story office/storage structure with 3,884 sq ft. Building #2 is a one-story welding shop with 1,500 sq ft and a 900 sf ft storage mezzanine. Building #3 is a two-story m...