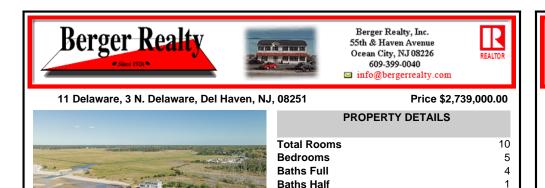

| Туре         | Single Family |
|--------------|---------------|
| Block Number | 390           |
| Listing #    | 232849        |
| Taxes        | 16705.00      |
|              |               |

1988

City