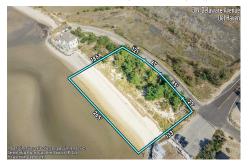

## 3 Delaware, Del Haven, NJ, 08251

## **Total Rooms Bedrooms** 0 Baths Full 0 Baths Half Year Built

Type Residential Vacant Lot **Block Number** 390 Listing # 232848 Taxes 668.00

# **COMMENTS**

No Shoes, No Problem! Available waterfront plot. All expenses for permits and building approvals will be the responsibility of the buyer. Have you ever envisioned the possibility of living alongside majestic eagles? Welcome to your exclusive retreat, known as Norbury Landing. If you\'ve been in search of privacy and breathtaking panoramic views, your quest ends here. This ...