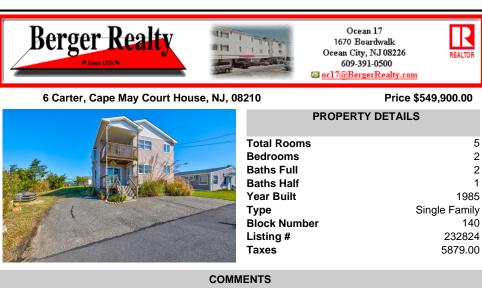

What a rare gem! This contemporary two-story home sits nestled within a minimally disturbed natural beach habitat. This area is truly unique in that you have both the look and feel of a beach community perfectly placed inside of a farm preserve. The views are outstanding.. all decks have views of the Delaware. It is not uncommon to spot a white heron or a dolphin while sip...