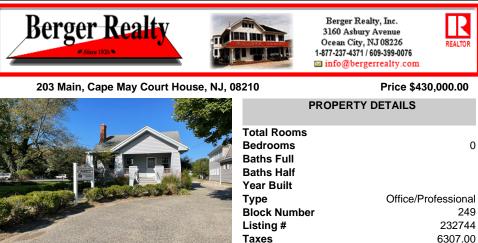

## COMMENTS

This charming building located in the heart of cape may court house business district. Prime spot for maximum exposure. Space offers two floors with large rooms which is perfect for offices/showrooms, etc. Gorgeous craftsmanship throughout. Full kitchen, 1 full bathroom, oil heat, hardwood floors, partial basement, off street parking for 6 to 10 cars. Upgrades include p...

| PROPERTY FEATURES                       |                              |                            |                                               |
|-----------------------------------------|------------------------------|----------------------------|-----------------------------------------------|
| rkingGarage<br>Γο 10 Spaces<br>f Street | InteriorFeatures<br>Restroom | Heating<br>Electric<br>Oil | Cooling<br>Ceiling Fan<br>Other (See Remarks) |
| ater                                    | Sewer                        |                            |                                               |