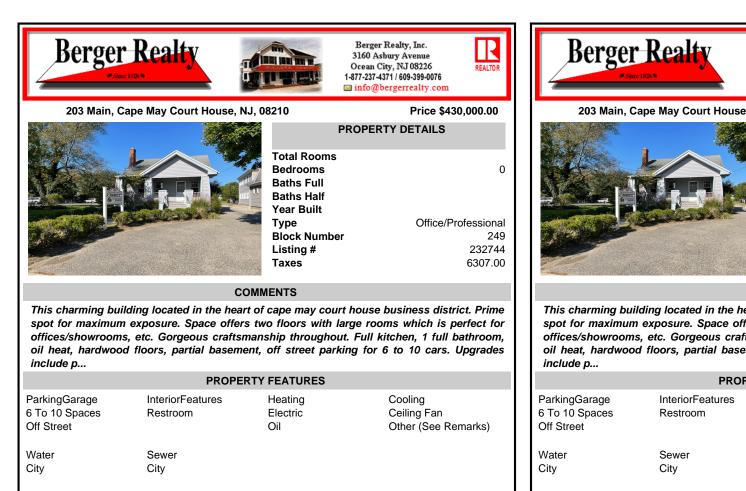

## COMMENTS

This charming building located in the heart of cape may court house business district. Prime spot for maximum exposure. Space offers two floors with large rooms which is perfect for offices/showrooms, etc. Gorgeous craftsmanship throughout. Full kitchen, 1 full bathroom, oil heat, hardwood floors, partial basement, off street parking for 6 to 10 cars. Upgrades include p...

| PROPERTY FEATURES                       |                              |                            |                                               |
|-----------------------------------------|------------------------------|----------------------------|-----------------------------------------------|
| rkingGarage<br>Γο 10 Spaces<br>f Street | InteriorFeatures<br>Restroom | Heating<br>Electric<br>Oil | Cooling<br>Ceiling Fan<br>Other (See Remarks) |
| ater                                    | Sewer                        |                            |                                               |