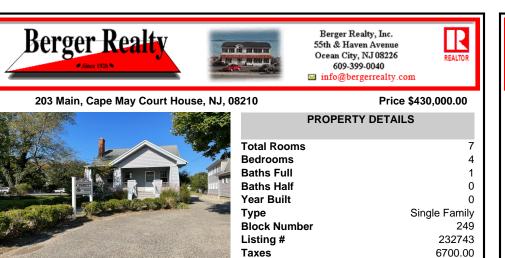

### 203 Main, Cape May Court House, NJ, 08210

**Berger Realty** 

| PROPERTY DETAILS     |  |
|----------------------|--|
| Total Rooms 7        |  |
| Bedrooms 4           |  |
| Baths Full 1         |  |
| Baths Half 0         |  |
| Year Built 0         |  |
| Type Single Family   |  |
| Block Number 249     |  |
| Listing # 232743     |  |
| <b>Taxes</b> 6700.00 |  |