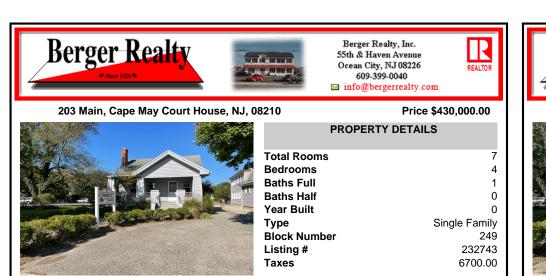

## COMMENTS

This property is located in the heart of Cape May Court House. Gorgeous craftsmanship throughout. Large living room, dining room, eat in kitchen, 4 bedrooms, 1 full bath. Original hardwood floors, fireplace (as is), partial basement, oil heat, large rear parking lot for 6 to 10 cars. Updates include plumbing, electric and recently paved parking lot. Building is zoned busi...

| PROPERTY FEATURES                                      |                                                                                              |                                                            |                                                                                 |  |  |
|--------------------------------------------------------|----------------------------------------------------------------------------------------------|------------------------------------------------------------|---------------------------------------------------------------------------------|--|--|
| Exterior<br>Vinyl                                      | OutsideFeatures<br>Porch<br>Sidewalks                                                        | ParkingGarage<br>Concrete Driveway<br>See Remarks          | OtherRooms<br>Living Room<br>Dining Room<br>Kitchen<br>Eat-In-Kitchen<br>Pantry |  |  |
| InteriorFeatures<br>Wood Flooring<br>Laminate Flooring | AppliancesIncluded<br>Range<br>Oven<br>Refrigerator<br>Smoke/Fire Detector<br>Stove Electric | Basement<br>Partial<br>Outside Entrance<br>Inside Entrance | Heating<br>Oil<br>Radiator                                                      |  |  |
| Cooling<br>Ceiling Fan<br>Window Air Conditionir       | HotWater<br>Oil<br>Ng                                                                        | Water<br>City                                              | Sewer<br>City                                                                   |  |  |