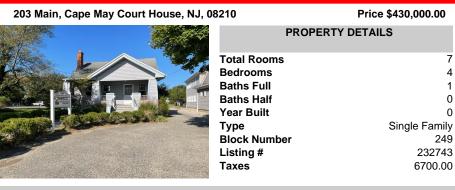

## COMMENTS

This property is located in the heart of Cape May Court House. Gorgeous craftsmanship throughout. Large living room, dining room, eat in kitchen, 4 bedrooms, 1 full bath. Original hardwood floors, fireplace (as is), partial basement, oil heat, large rear parking lot for 6 to 10 cars. Updates include plumbing, electric and recently paved parking lot. Building is zoned busi...

| PROPERTY FEATURES                                   |                                       |                                                            |                                                                                 |  |  |
|-----------------------------------------------------|---------------------------------------|------------------------------------------------------------|---------------------------------------------------------------------------------|--|--|
| Exterior<br>Vinyl                                   | OutsideFeatures<br>Porch<br>Sidewalks | ParkingGarage<br>Concrete Driveway<br>See Remarks          | OtherRooms<br>Living Room<br>Dining Room<br>Kitchen<br>Eat-In-Kitchen<br>Pantry |  |  |
| InteriorFeatures<br>Wood Flooring<br>Laminate Floor | Range                                 | Basement<br>Partial<br>Outside Entrance<br>Inside Entrance | Heating<br>Oil<br>Radiator                                                      |  |  |
| Cooling<br>Ceiling Fan<br>Window Air Cor            | HotWater<br>Oil<br>nditioning         | Water<br>City                                              | Sewer<br>City                                                                   |  |  |
| CONTACT                                             |                                       |                                                            |                                                                                 |  |  |