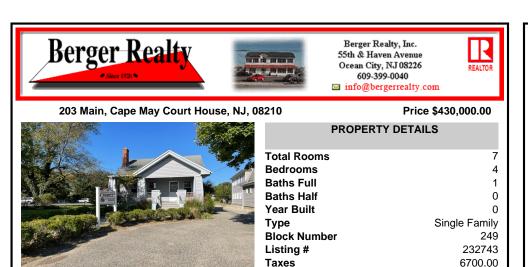

## COMMENTS

This property is located in the heart of Cape May Court House. Gorgeous craftsmanship throughout. Large living room, dining room, eat in kitchen, 4 bedrooms, 1 full bath. Original hardwood floors, fireplace (as is), partial basement, oil heat, large rear parking lot for 6 to 10 cars. Updates include plumbing, electric and recently paved parking lot. Building is zoned busi...