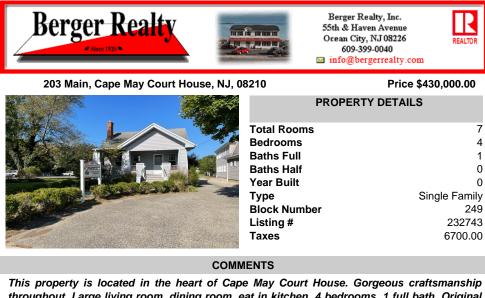

## COMMENTS

This property is located in the heart of Cape May Court House. Gorgeous craftsmanship throughout. Large living room, dining room, eat in kitchen, 4 bedrooms, 1 full bath. Original hardwood floors, fireplace (as is), partial basement, oil heat, large rear parking lot for 6 to 10 cars. Updates include plumbing, electric and recently paved parking lot. Building is zoned busi...