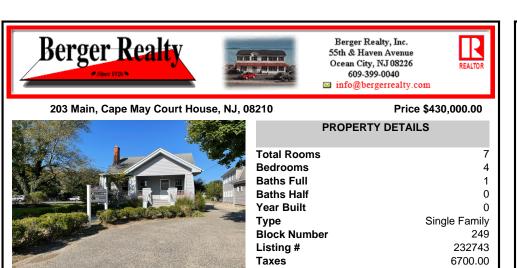

## COMMENTS

This property is located in the heart of Cape May Court House. Gorgeous craftsmanship throughout. Large living room, dining room, eat in kitchen, 4 bedrooms, 1 full bath. Original hardwood floors, fireplace (as is), partial basement, oil heat, large rear parking lot for 6 to 10 cars. Updates include plumbing, electric and recently paved parking lot. Building is zoned busi...