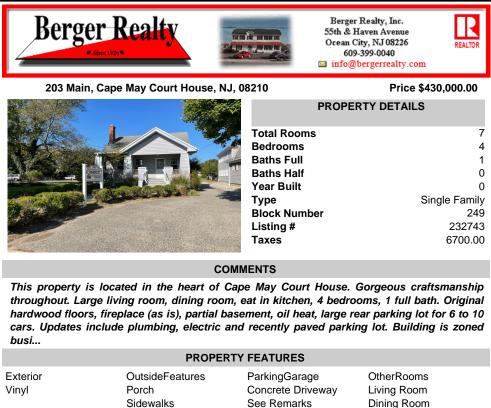

## COMMENTS

This property is located in the heart of Cape May Court House. Gorgeous craftsmanship throughout. Large living room, dining room, eat in kitchen, 4 bedrooms, 1 full bath. Original hardwood floors, fireplace (as is), partial basement, oil heat, large rear parking lot for 6 to 10 cars. Updates include plumbing, electric and recently paved parking lot. Building is zoned busi...

| PROPERTY FEATURES                                      |                                                                                              |                                                            |                                                                                 |  |
|--------------------------------------------------------|----------------------------------------------------------------------------------------------|------------------------------------------------------------|---------------------------------------------------------------------------------|--|
| Exterior<br>Vinyl                                      | OutsideFeatures<br>Porch<br>Sidewalks                                                        | ParkingGarage<br>Concrete Driveway<br>See Remarks          | OtherRooms<br>Living Room<br>Dining Room<br>Kitchen<br>Eat-In-Kitchen<br>Pantry |  |
| InteriorFeatures<br>Wood Flooring<br>Laminate Flooring | AppliancesIncluded<br>Range<br>Oven<br>Refrigerator<br>Smoke/Fire Detector<br>Stove Electric | Basement<br>Partial<br>Outside Entrance<br>Inside Entrance | Heating<br>Oil<br>Radiator                                                      |  |
| Cooling<br>Ceiling Fan<br>Window Air Conditionin       | HotWater<br>Oil<br>g                                                                         | Water<br>City                                              | Sewer<br>City                                                                   |  |