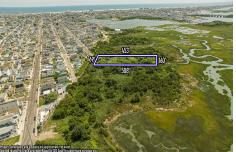

Price \$1,500,000.00

200 Evergreen, West Wildwood, NJ, 08260

PROPERTY DETAILS

Total Rooms
Bedrooms 0
Baths Full 0
Baths Half 0
Year Built
Type Residential Vacant Lot

Type Residential Vacant Lot Block Number 155 Listing # 232650 Taxes 1203.00

# COMMENTS

Are you a Dream Maker? A Catalyst for Change? A Pioneer of Vision? An exceptional growth opportunity awaits! Approximately 1.77 Acres, designated under Marine Commercial zoning, offering a wide range of possibilities, including single-family homes, motels, hotels, retail outlets, restaurants, and more. This location is celebrated for its awe-inspiring sunsets and picturesq...