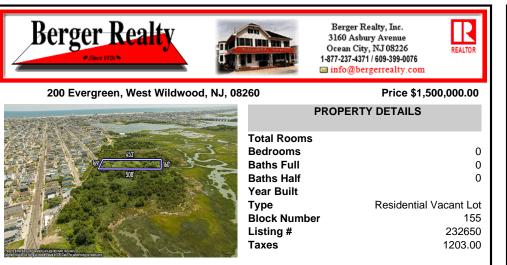

## COMMENTS

Are you a Dream Maker? A Catalyst for Change? A Pioneer of Vision? An exceptional growth opportunity awaits! Approximately 1.77 Acres, designated under Marine Commercial zoning, offering a wide range of possibilities, including single-family homes, motels, hotels, retail outlets, restaurants, and more. This location is celebrated for its awe-inspiring sunsets and picturesq...