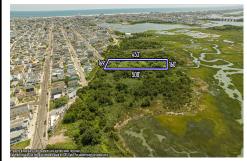

# **COMMENTS**

Taxes

Are you a Dream Maker? A Catalyst for Change? A Pioneer of Vision? An exceptional growth opportunity awaits! Approximately 1.77 Acres, designated under Marine Commercial zoning, offering a wide range of possibilities, including single-family homes, motels, hotels, retail outlets, restaurants, and more. This location is celebrated for its awe-inspiring sunsets and picturesq...

# COMMENTS

Are you a Dream Maker? A Catalyst for Change? A Pioneer of Vision? An exceptional growth opportunity awaits! Approximately 1.77 Acres, designated under Marine Commercial zoning, offering a wide range of possibilities, including single-family homes, motels, hotels, retail outlets, restaurants, and more. This location is celebrated for its awe-inspiring sunsets and picturesq...