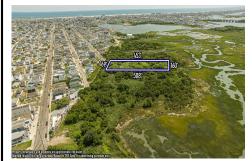

# **COMMENTS**

Taxes

Are you a Dream Maker? A Catalyst for Change? A Pioneer of Vision? An exceptional growth opportunity awaits! Approximately 1.77 Acres, designated under Marine Commercial zoning, offering a wide range of possibilities, including single-family homes, motels, hotels, retail outlets, restaurants, and more. This location is celebrated for its awe-inspiring sunsets and picturesq...

# COMMENTS

Are you a Dream Maker? A Catalyst for Change? A Pioneer of Vision? An exceptional growth opportunity awaits! Approximately 1.77 Acres, designated under Marine Commercial zoning, offering a wide range of possibilities, including single-family homes, motels, hotels, retail outlets, restaurants, and more. This location is celebrated for its awe-inspiring sunsets and picturesq...