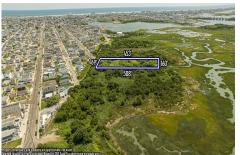

## COMMENTS

Are you a Dream Maker? A Catalyst for Change? A Pioneer of Vision? An exceptional growth opportunity awaits! Approximately 1.77 Acres, designated under Marine Commercial zoning, offering a wide range of possibilities, including single-family homes, motels, hotels, retail outlets, restaurants, and more. This location is celebrated for its awe-inspiring sunsets and picturesq...