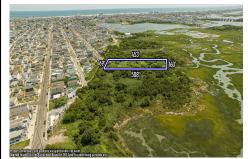

# COMMENTS

Are you a Dream Maker? A Catalyst for Change? A Pioneer of Vision? An exceptional growth opportunity awaits! Approximately 1.77 Acres, designated under Marine Commercial zoning, offering a wide range of possibilities, including single-family homes, motels, hotels, retail outlets, restaurants, and more. This location is celebrated for its awe-inspiring sunsets and picturesq...

Type Residential Vacant Lot Block Number 155 Listing # 232650 Taxes 1203.00