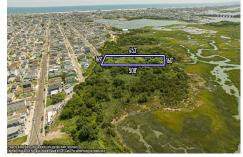

# **COMMENTS**

Are you a Dream Maker? A Catalyst for Change? A Pioneer of Vision? An exceptional growth opportunity awaits! Approximately 1.77 Acres, designated under Marine Commercial zoning, offering a wide range of possibilities, including single-family homes, motels, hotels, retail outlets, restaurants, and more. This location is celebrated for its awe-inspiring sunsets and picturesq...

Type Residential Vacant Lot Block Number 155 Listing # 232650 Taxes 1203.00