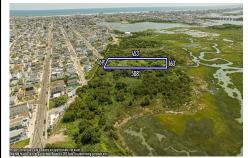

# **COMMENTS**

Taxes

Are you a Dream Maker? A Catalyst for Change? A Pioneer of Vision? An exceptional growth opportunity awaits! Approximately 1.77 Acres, designated under Marine Commercial zoning, offering a wide range of possibilities, including single-family homes, motels, hotels, retail outlets, restaurants, and more. This location is celebrated for its awe-inspiring sunsets and picturesq...

# COMMENTS

Are you a Dream Maker? A Catalyst for Change? A Pioneer of Vision? An exceptional growth opportunity awaits! Approximately 1.77 Acres, designated under Marine Commercial zoning, offering a wide range of possibilities, including single-family homes, motels, hotels, retail outlets, restaurants, and more. This location is celebrated for its awe-inspiring sunsets and picturesq...