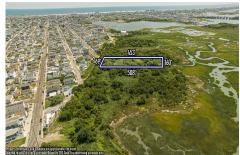

# **COMMENTS**

Listing #

Taxes

Are you a Dream Maker? A Catalyst for Change? A Pioneer of Vision? An exceptional growth opportunity awaits! Approximately 1.77 Acres, designated under Marine Commercial zoning, offering a wide range of possibilities, including single-family homes, motels, hotels, retail outlets, restaurants, and more. This location is celebrated for its awe-inspiring sunsets and picturesq...

# COMMENTS

Are you a Dream Maker? A Catalyst for Change? A Pioneer of Vision? An exceptional growth opportunity awaits! Approximately 1.77 Acres, designated under Marine Commercial zoning, offering a wide range of possibilities, including single-family homes, motels, hotels, retail outlets, restaurants, and more. This location is celebrated for its awe-inspiring sunsets and picturesq...