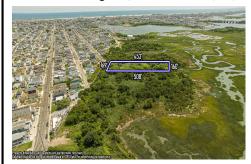

# **COMMENTS**

Listing #

Taxes

Are you a Dream Maker? A Catalyst for Change? A Pioneer of Vision? An exceptional growth opportunity awaits! Approximately 1.77 Acres, designated under Marine Commercial zoning, offering a wide range of possibilities, including single-family homes, motels, hotels, retail outlets, restaurants, and more. This location is celebrated for its awe-inspiring sunsets and picturesq...

# COMMENTS

Are you a Dream Maker? A Catalyst for Change? A Pioneer of Vision? An exceptional growth opportunity awaits! Approximately 1.77 Acres, designated under Marine Commercial zoning, offering a wide range of possibilities, including single-family homes, motels, hotels, retail outlets, restaurants, and more. This location is celebrated for its awe-inspiring sunsets and picturesq...