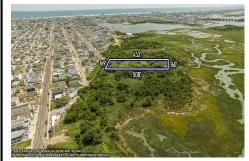

# **COMMENTS**

Taxes

Are you a Dream Maker? A Catalyst for Change? A Pioneer of Vision? An exceptional growth opportunity awaits! Approximately 1.77 Acres, designated under Marine Commercial zoning, offering a wide range of possibilities, including single-family homes, motels, hotels, retail outlets, restaurants, and more. This location is celebrated for its awe-inspiring sunsets and picturesq...

# COMMENTS

Are you a Dream Maker? A Catalyst for Change? A Pioneer of Vision? An exceptional growth opportunity awaits! Approximately 1.77 Acres, designated under Marine Commercial zoning, offering a wide range of possibilities, including single-family homes, motels, hotels, retail outlets, restaurants, and more. This location is celebrated for its awe-inspiring sunsets and picturesq...