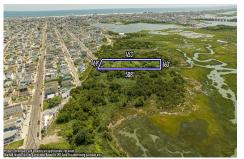

# **COMMENTS**

Taxes

Are you a Dream Maker? A Catalyst for Change? A Pioneer of Vision? An exceptional growth opportunity awaits! Approximately 1.77 Acres, designated under Marine Commercial zoning, offering a wide range of possibilities, including single-family homes, motels, hotels, retail outlets, restaurants, and more. This location is celebrated for its awe-inspiring sunsets and picturesq...

# COMMENTS

Are you a Dream Maker? A Catalyst for Change? A Pioneer of Vision? An exceptional growth opportunity awaits! Approximately 1.77 Acres, designated under Marine Commercial zoning, offering a wide range of possibilities, including single-family homes, motels, hotels, retail outlets, restaurants, and more. This location is celebrated for its awe-inspiring sunsets and picturesq...