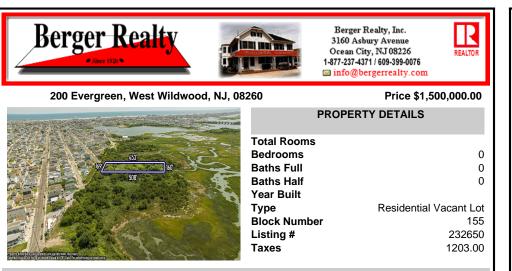

# PROPERTY FEATURES

Scan to see Property page.

Ask for Leon Grisbaum Berger Realty Inc 3160 Asbury Avenue, Ocean City Call: Email to:

|                                                                                                                                                     | Total Rooms                 |
|-----------------------------------------------------------------------------------------------------------------------------------------------------|-----------------------------|
|                                                                                                                                                     | Bedrooms 0                  |
|                                                                                                                                                     | Baths Full 0                |
| 508                                                                                                                                                 | Baths Half 0                |
|                                                                                                                                                     | Year Built                  |
|                                                                                                                                                     | Type Residential Vacant Lot |
| and the second second                                                                                                                               | Block Number 155            |
|                                                                                                                                                     | Listing # 232650            |
|                                                                                                                                                     | <b>Taxes</b> 1203.00        |
| Present dimensions and Dichnets are approximate net react.<br>Desired in adult and importantiated leased on DRS lasts for other transportations may |                             |

## COMMENTS

Are you a Dream Maker? A Catalyst for Change? A Pioneer of Vision? An exceptional growth opportunity awaits! Approximately 1.77 Acres, designated under Marine Commercial zoning, offering a wide range of possibilities, including single-family homes, motels, hotels, retail outlets, restaurants, and more. This location is celebrated for its awe-inspiring sunsets and picturesq...