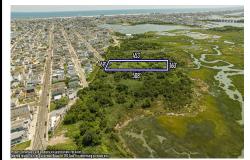

Price \$1,500,000.00

200 Evergreen, West Wildwood, NJ, 08260

PROPERTY DETAILS

**Total Rooms Bedrooms Baths Full** 0 **Baths Half** Year Built

Residential Vacant Lot Type **Block Number** 155 Listing # 232650 **Taxes** 1203.00

## COMMENTS

Are you a Dream Maker? A Catalyst for Change? A Pioneer of Vision? An exceptional growth opportunity awaits! Approximately 1.77 Acres, designated under Marine Commercial zoning, offering a wide range of possibilities, including single-family homes, motels, hotels, retail outlets, restaurants, and more. This location is celebrated for its awe-inspiring sunsets and picturesq...