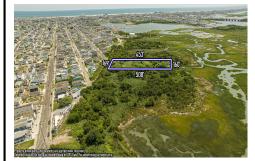

# 200 Evergreen, West Wildwood, NJ, 08260

## **COMMENTS**

Listing #

Taxes

Are you a Dream Maker? A Catalyst for Change? A Pioneer of Vision? An exceptional growth opportunity awaits! Approximately 1.77 Acres, designated under Marine Commercial zoning, offering a wide range of possibilities, including single-family homes, motels, hotels, retail outlets, restaurants, and more. This location is celebrated for its awe-inspiring sunsets and picturesq...