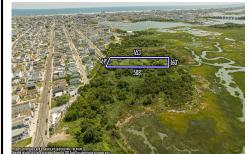

### **COMMENTS**

Are you a Dream Maker? A Catalyst for Change? A Pioneer of Vision? An exceptional growth opportunity awaits! Approximately 1.77 Acres, designated under Marine Commercial zoning, offering a wide range of possibilities, including single-family homes, motels, hotels, retail outlets, restaurants, and more. This location is celebrated for its awe-inspiring sunsets and picturesq...

### COMMENTS

Are you a Dream Maker? A Catalyst for Change? A Pioneer of Vision? An exceptional growth opportunity awaits! Approximately 1.77 Acres, designated under Marine Commercial zoning, offering a wide range of possibilities, including single-family homes, motels, hotels, retail outlets, restaurants, and more. This location is celebrated for its awe-inspiring sunsets and picturesq...