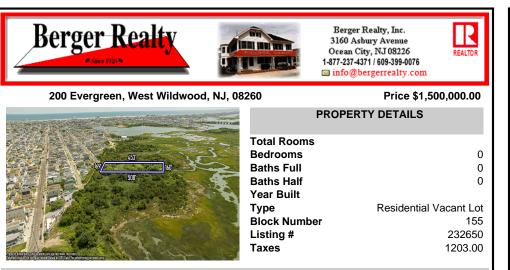

# COMMENTS

Are you a Dream Maker? A Catalyst for Change? A Pioneer of Vision? An exceptional growth opportunity awaits! Approximately 1.77 Acres, designated under Marine Commercial zoning, offering a wide range of possibilities, including single-family homes, motels, hotels, retail outlets, restaurants, and more. This location is celebrated for its awe-inspiring sunsets and picturesq...

## COMMENTS

Are you a Dream Maker? A Catalyst for Change? A Pioneer of Vision? An exceptional growth opportunity awaits! Approximately 1.77 Acres, designated under Marine Commercial zoning, offering a wide range of possibilities, including single-family homes, motels, hotels, retail outlets, restaurants, and more. This location is celebrated for its awe-inspiring sunsets and picturesq...