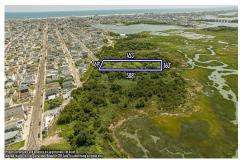

# COMMENTS

Are you a Dream Maker? A Catalyst for Change? A Pioneer of Vision? An exceptional growth opportunity awaits! Approximately 1.77 Acres, designated under Marine Commercial zoning, offering a wide range of possibilities, including single-family homes, motels, hotels, retail outlets, restaurants, and more. This location is celebrated for its awe-inspiring sunsets and picturesq...

Price \$1,500,000.00

200 Evergreen, West Wildwood, NJ, 08260

PROPERTY DETAILS

Total Rooms

Bedrooms 0

Baths Full 0

Baths Half 0

Year Built