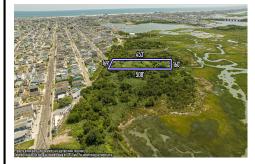

# **COMMENTS**

Listing #

Taxes

Are you a Dream Maker? A Catalyst for Change? A Pioneer of Vision? An exceptional growth opportunity awaits! Approximately 1.77 Acres, designated under Marine Commercial zoning, offering a wide range of possibilities, including single-family homes, motels, hotels, retail outlets, restaurants, and more. This location is celebrated for its awe-inspiring sunsets and picturesq...

Berger Realty, Inc. 3160 Asbury Avenue Ocean City, NJ 08226 1-877-237-4371/609-399-0076 info@bergerrealty.com

PROPERTY DETAILS

232650

1203.00

200 Evergreen, West Wildwood, NJ, 08260

Price \$1,500,000.00