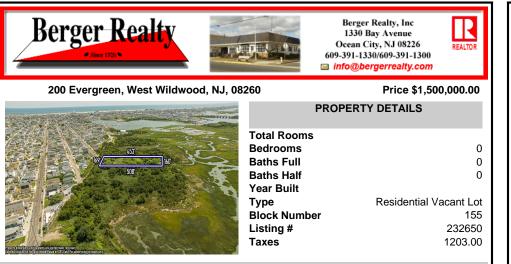

## COMMENTS

Are you a Dream Maker? A Catalyst for Change? A Pioneer of Vision? An exceptional growth opportunity awaits! Approximately 1.77 Acres, designated under Marine Commercial zoning, offering a wide range of possibilities, including single-family homes, motels, hotels, retail outlets, restaurants, and more. This location is celebrated for its awe-inspiring sunsets and picturesq...