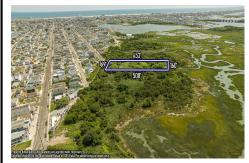

# **COMMENTS**

Taxes

Are you a Dream Maker? A Catalyst for Change? A Pioneer of Vision? An exceptional growth opportunity awaits! Approximately 1.77 Acres, designated under Marine Commercial zoning, offering a wide range of possibilities, including single-family homes, motels, hotels, retail outlets, restaurants, and more. This location is celebrated for its awe-inspiring sunsets and picturesq...

# COMMENTS

Are you a Dream Maker? A Catalyst for Change? A Pioneer of Vision? An exceptional growth opportunity awaits! Approximately 1.77 Acres, designated under Marine Commercial zoning, offering a wide range of possibilities, including single-family homes, motels, hotels, retail outlets, restaurants, and more. This location is celebrated for its awe-inspiring sunsets and picturesq...