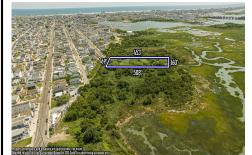

# **COMMENTS**

Listing #

Taxes

Are you a Dream Maker? A Catalyst for Change? A Pioneer of Vision? An exceptional growth opportunity awaits! Approximately 1.77 Acres, designated under Marine Commercial zoning, offering a wide range of possibilities, including single-family homes, motels, hotels, retail outlets, restaurants, and more. This location is celebrated for its awe-inspiring sunsets and picturesq...

# COMMENTS

Are you a Dream Maker? A Catalyst for Change? A Pioneer of Vision? An exceptional growth opportunity awaits! Approximately 1.77 Acres, designated under Marine Commercial zoning, offering a wide range of possibilities, including single-family homes, motels, hotels, retail outlets, restaurants, and more. This location is celebrated for its awe-inspiring sunsets and picturesq...