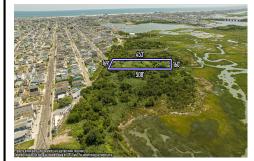

# **COMMENTS**

Listing #

Taxes

Are you a Dream Maker? A Catalyst for Change? A Pioneer of Vision? An exceptional growth opportunity awaits! Approximately 1.77 Acres, designated under Marine Commercial zoning, offering a wide range of possibilities, including single-family homes, motels, hotels, retail outlets, restaurants, and more. This location is celebrated for its awe-inspiring sunsets and picturesq...

# COMMENTS

Are you a Dream Maker? A Catalyst for Change? A Pioneer of Vision? An exceptional growth opportunity awaits! Approximately 1.77 Acres, designated under Marine Commercial zoning, offering a wide range of possibilities, including single-family homes, motels, hotels, retail outlets, restaurants, and more. This location is celebrated for its awe-inspiring sunsets and picturesq...