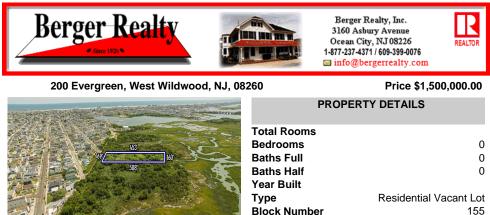

## COMMENTS

Listing #

Taxes

Are you a Dream Maker? A Catalyst for Change? A Pioneer of Vision? An exceptional growth opportunity awaits! Approximately 1.77 Acres, designated under Marine Commercial zoning, offering a wide range of possibilities, including single-family homes, motels, hotels, retail outlets, restaurants, and more. This location is celebrated for its awe-inspiring sunsets and picturesq...

### COMMENTS

Are you a Dream Maker? A Catalyst for Change? A Pioneer of Vision? An exceptional growth opportunity awaits! Approximately 1.77 Acres, designated under Marine Commercial zoning, offering a wide range of possibilities, including single-family homes, motels, hotels, retail outlets, restaurants, and more. This location is celebrated for its awe-inspiring sunsets and picturesq...