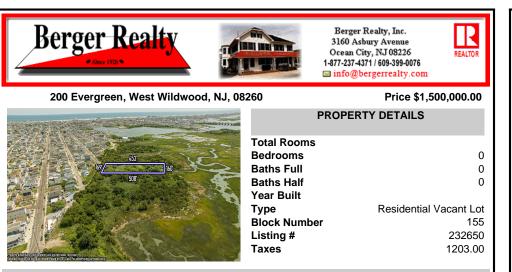

## COMMENTS

Listing #

Taxes

Are you a Dream Maker? A Catalyst for Change? A Pioneer of Vision? An exceptional growth opportunity awaits! Approximately 1.77 Acres, designated under Marine Commercial zoning, offering a wide range of possibilities, including single-family homes, motels, hotels, retail outlets, restaurants, and more. This location is celebrated for its awe-inspiring sunsets and picturesq...

### COMMENTS

Are you a Dream Maker? A Catalyst for Change? A Pioneer of Vision? An exceptional growth opportunity awaits! Approximately 1.77 Acres, designated under Marine Commercial zoning, offering a wide range of possibilities, including single-family homes, motels, hotels, retail outlets, restaurants, and more. This location is celebrated for its awe-inspiring sunsets and picturesq...