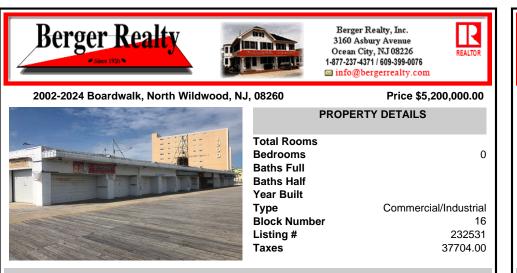

## COMMENTS

One whole entire Block of Real Estate. Sale Includes Building, Parking lot, and Liquor License on the World Famous Wildwoods Boardwalk. Located in the North Wildwood, adjacent to Seaport Pier, many businesses and the 1900 Building. Developers Should sit up and take notice to this large beach front parcel, which includes giant parking lot attached to the Property. Now is th...