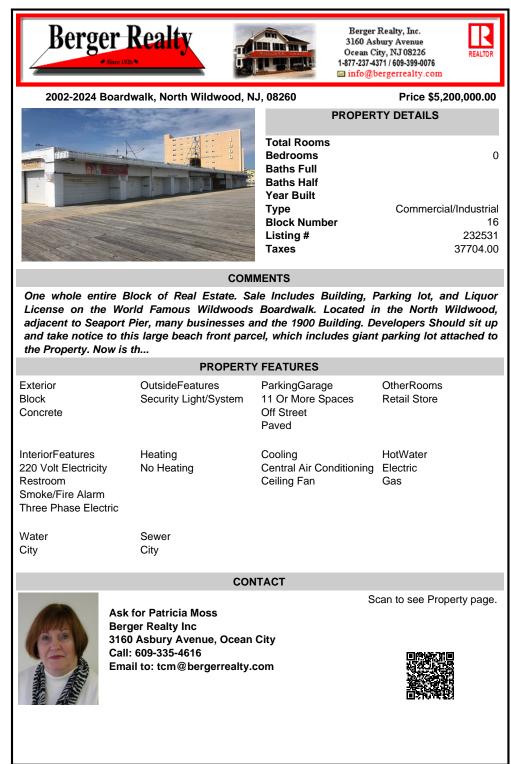

## COMMENTS

One whole entire Block of Real Estate. Sale Includes Building, Parking lot, and Liquor License on the World Famous Wildwoods Boardwalk. Located in the North Wildwood, adjacent to Seaport Pier, many businesses and the 1900 Building. Developers Should sit up and take notice to this large beach front parcel, which includes giant parking lot attached to the Property. Now is th...

|         | PROPERTY FEATURES                                                                                |                                          |                                                           |                             |
|---------|--------------------------------------------------------------------------------------------------|------------------------------------------|-----------------------------------------------------------|-----------------------------|
|         | Exterior<br>Block<br>Concrete                                                                    | OutsideFeatures<br>Security Light/System | ParkingGarage<br>11 Or More Spaces<br>Off Street<br>Paved | OtherRooms<br>Retail Store  |
|         | InteriorFeatures<br>220 Volt Electricity<br>Restroom<br>Smoke/Fire Alarm<br>Three Phase Electric | Heating<br>No Heating                    | Cooling<br>Central Air Conditioning<br>Ceiling Fan        | HotWater<br>Electric<br>Gas |
|         | Water<br>City                                                                                    | Sewer<br>City                            |                                                           |                             |
| CONTACT |                                                                                                  |                                          |                                                           |                             |

Ask for Patricia Moss Berger Realty Inc

3160 Asbury Avenue, Ocean City Call: 609-335-4616 Email to: tcm@bergerrealty.com

Scan to see Property page.