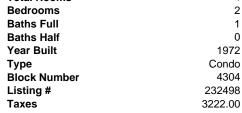

## Price \$539,900.00

4

2

1

0

1972

Condo

232498

3222.00

4304

| PROPERTY DETAILS                                                                          |
|-------------------------------------------------------------------------------------------|
| Total Rooms<br>Bedrooms<br>Baths Full<br>Baths Half<br>Year Built<br>Type<br>Block Number |
| Listing #                                                                                 |
| <br>Taxes                                                                                 |