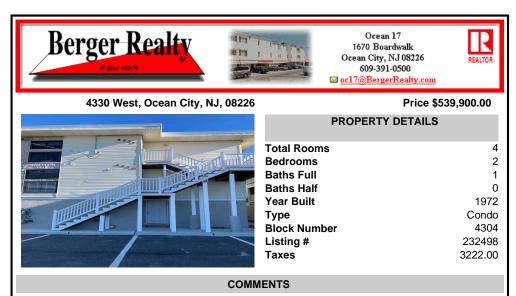

## Price \$539,900.00

4

2

1

0

1972

Condo

232498

3222.00

4304

| P                         |
|---------------------------|
| Total Rooms<br>Bedrooms   |
| Baths Full                |
| Baths Half<br>Year Built  |
| Туре                      |
| Block Number<br>Listing # |
| <br>Taxes                 |

COMMENTS

Price reduced from \$579,900 to \$539900 !! Owners loss is your gain! Make this home your dream vacation getaway now- owner would like an offer! Excellent condition on this move in ready 2 BR first floor condo with tremendous sunsets and views of the wetlands! These condo buildings were raised to 13 feet above sea level within the last two years so now you not only have a be ...