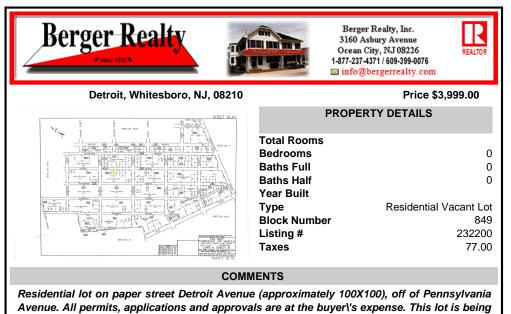

## COMMENTS

Residential lot on paper street Detroit Avenue (approximately 100X100), off of Pennsylvania Avenue. All permits, applications and approvals are at the buyer/'s expense. This lot is being sold in it\'s \"as is, where is\" condition. Call today for more details....