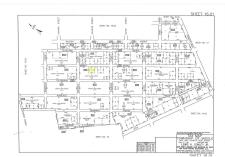

## **COMMENTS**

Residential lot on paper street Detroit Avenue (approximately 100X100), off of Pennsylvania Avenue. All permits, applications and approvals are at the buyer\'s expense. This lot is being sold in it\'s \"as is, where is\" condition. Call today for more details....

## COMMENTS

Residential lot on paper street Detroit Avenue (approximately 100X100), off of Pennsylvania Avenue. All permits, applications and approvals are at the buyer\'s expense. This lot is being sold in it\'s \"as is, where is\" condition. Call today for more details....