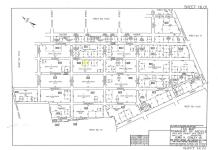

## **COMMENTS**

Residential lot on paper street Detroit Avenue (approximately 100X100), off of Pennsylvania Avenue. All permits, applications and approvals are at the buyer\'s expense. This lot is being sold in it\'s \"as is, where is\" condition. Call today for more details....

## COMMENTS

Residential lot on paper street Detroit Avenue (approximately 100X100), off of Pennsylvania Avenue. All permits, applications and approvals are at the buyer\'s expense. This lot is being sold in it\'s \"as is, where is\" condition. Call today for more details....