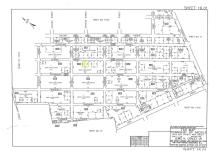

### COMMENTS

Residential lot on paper street Detroit Avenue (approximately 100X100), off of Pennsylvania Avenue. All permits, applications and approvals are at the buyer\'s expense. This lot is being sold in it\'s \"as is, where is\" condition. Call today for more details....