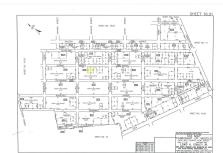

### **COMMENTS**

Residential lot on paper street Detroit Avenue (approximately 100X100), off of Pennsylvania Avenue. All permits, applications and approvals are at the buyer\'s expense. This lot is being sold in it\'s \"as is, where is\" condition. Call today for more details....