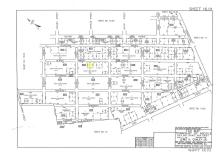

#### **COMMENTS**

Residential lot on paper street Detroit Avenue (approximately 100X100), off of Pennsylvania Avenue. All permits, applications and approvals are at the buyer\'s expense. This lot is being sold in it\'s \"as is, where is\" condition. Call today for more details....

#### COMMENTS

Residential lot on paper street Detroit Avenue (approximately 100X100), off of Pennsylvania Avenue. All permits, applications and approvals are at the buyer\'s expense. This lot is being sold in it\'s \"as is, where is\" condition. Call today for more details....