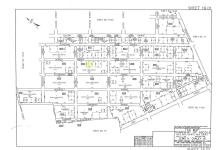

# SHETTO OF THE PROPERTY OF THE

# **COMMENTS**

Residential lot on paper street Detroit Avenue (approximately 100X100), off of Pennsylvania Avenue. All permits, applications and approvals are at the buyer\'s expense. This lot is being sold in it\'s \"as is, where is\" condition. Call today for more details....

# COMMENTS

Residential lot on paper street Detroit Avenue (approximately 100X100), off of Pennsylvania Avenue. All permits, applications and approvals are at the buyer\'s expense. This lot is being sold in it\'s \"as is, where is\" condition. Call today for more details....