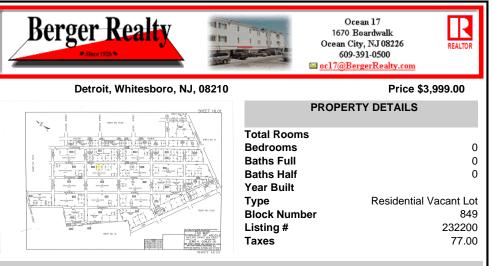

## COMMENTS

Residential lot on paper street Detroit Avenue (approximately 100X100), off of Pennsylvania Avenue. All permits, applications and approvals are at the buyer\'s expense. This lot is being sold in it\'s \"as is, where is\" condition. Call today for more details....