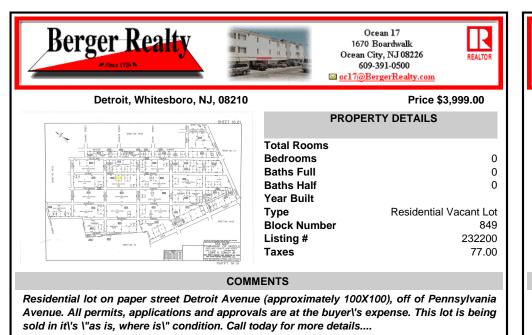

## COMMENTS

Residential lot on paper street Detroit Avenue (approximately 100X100), off of Pennsylvania Avenue. All permits, applications and approvals are at the buyer\'s expense. This lot is being sold in it\'s \"as is, where is\" condition. Call today for more details....