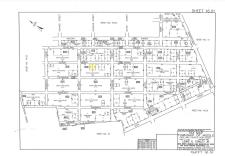

# **COMMENTS**

Residential lot on paper street Detroit Avenue (approximately 100X100), off of Pennsylvania Avenue. All permits, applications and approvals are at the buyer\'s expense. This lot is being sold in it\'s \"as is, where is\" condition. Call today for more details....

# COMMENTS

Residential lot on paper street Detroit Avenue (approximately 100X100), off of Pennsylvania Avenue. All permits, applications and approvals are at the buyer\'s expense. This lot is being sold in it\'s \"as is, where is\" condition. Call today for more details....