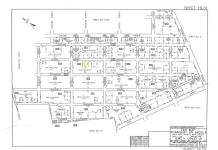

## COMMENTS

Residential lot on paper street Detroit Avenue (approximately 100X100), off of Pennsylvania Avenue. All permits, applications and approvals are at the buyer\'s expense. This lot is being sold in it\'s \"as is, where is\" condition. Call today for more details....