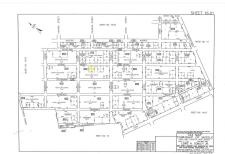

## **COMMENTS**

Residential lot on paper street Detroit Avenue (approximately 100X100), off of Pennsylvania Avenue. All permits, applications and approvals are at the buyer\'s expense. This lot is being sold in it\'s \"as is, where is\" condition. Call today for more details....