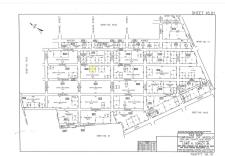

# **COMMENTS**

Residential lot on paper street Detroit Avenue (approximately 100X100), off of Pennsylvania Avenue. All permits, applications and approvals are at the buyer\'s expense. This lot is being sold in it\'s \"as is, where is\" condition. Call today for more details....

# COMMENTS

Residential lot on paper street Detroit Avenue (approximately 100X100), off of Pennsylvania Avenue. All permits, applications and approvals are at the buyer\'s expense. This lot is being sold in it\'s \"as is, where is\" condition. Call today for more details....