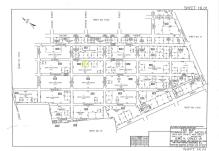

# **COMMENTS**

Residential lot on paper street Detroit Avenue (approximately 100X100), off of Pennsylvania Avenue. All permits, applications and approvals are at the buyer\'s expense. This lot is being sold in it\'s \"as is, where is\" condition. Call today for more details....

# COMMENTS

Residential lot on paper street Detroit Avenue (approximately 100X100), off of Pennsylvania Avenue. All permits, applications and approvals are at the buyer\'s expense. This lot is being sold in it\'s \"as is, where is\" condition. Call today for more details....