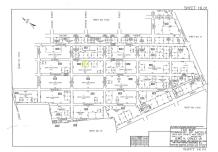

# **COMMENTS**

Residential lot on paper street Detroit Avenue (approximately 100X100), off of Pennsylvania Avenue. All permits, applications and approvals are at the buyer\'s expense. This lot is being sold in it\'s \"as is, where is\" condition. Call today for more details....

# COMMENTS

Residential lot on paper street Detroit Avenue (approximately 100X100), off of Pennsylvania Avenue. All permits, applications and approvals are at the buyer\'s expense. This lot is being sold in it\'s \"as is, where is\" condition. Call today for more details....