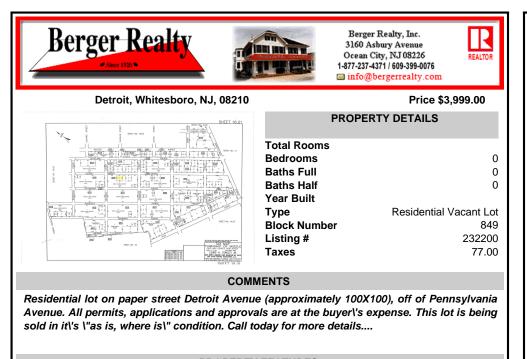

#### COMMENTS

Residential lot on paper street Detroit Avenue (approximately 100X100), off of Pennsylvania Avenue. All permits, applications and approvals are at the buyer/'s expense. This lot is being sold in it\'s \"as is, where is\" condition. Call today for more details ....