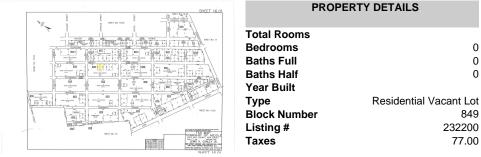

#### COMMENTS

Residential lot on paper street Detroit Avenue (approximately 100X100), off of Pennsylvania Avenue. All permits, applications and approvals are at the buyer/'s expense. This lot is being sold in it\'s \"as is, where is\" condition. Call today for more details ....